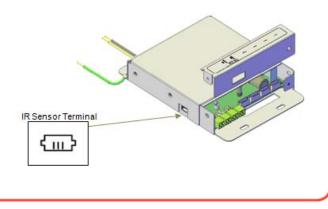

| V         |
| L level output voltage      | V <sub>ol</sub> |                |      | -    | 0.2  | 0.4  | V         |
| H level pules width         | T <sub>wh</sub> |                |      | 500  | -    | 700  | us        |
| L level pules width         | T <sub>wl</sub> |                |      | 500  | -    | 700  | us        |
| Arrival distance            | L               | #2,3,4         | ± 0  | -    | 20   | -    | m         |
|                             |                 |                | ± 30 | -    | 15   | -    |           |
|                             |                 |                | ± 45 | -    | 10   | -    |           |
| Output form                 | Active low      |                |      |      |      |      |           |



Image

IR Sensor



GND IR VCC



## Products