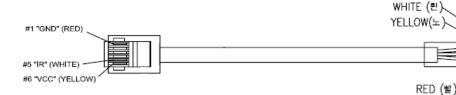

# **MACLIGHT**<sup>™</sup>

# **IR Sensor Assembly IR Dimming Control for ML7550-V1/2 Series**

#### **Features**

- Flexible shielded cable with SRM-356 -AUK
- Universal operation for ML7550-V1 / ML7550-V2A Series
- Reliable sensitivity wavelength (Arrival distance 10M)
- Assembly length : 1M (or more)

## **Pin Map & Description**



#### **Electrical Characteristics**

| Electrical Characteristics  |                 |                |      |      |      |      | (Ta=25° C |
|-----------------------------|-----------------|----------------|------|------|------|------|-----------|
| Parameter                   | Symbol          | Test Condition |      | Min. | Тур. | Max. | Unit      |
| Supply Voltage              | V <sub>cc</sub> | -              |      | 4.5  | 5.0  | 5.5  | V         |
| Current Consumption         | I <sub>cc</sub> | #1             |      | 0.3  | -    | 1.5  | mA        |
| Resonance Frequency         | f <sub>c</sub>  | -              |      | -    | 38   | -    | KHz       |
| Peak sensitivity wavelength | λ,              | -              |      | -    | 980  | -    | nm        |
| H level ou