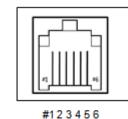

|      | 4.5  | 5.0  | -    | V         |
| L level output voltage      | V <sub>ol</sub> |                |      | -    | 0.2  | 0.4  | V         |
| H level pules width         | T <sub>wh</sub> |                |      | 500  | -    | 700  | us        |
| L level pules width         | T <sub>wl</sub> |                |      | 500  | -    | 700  | us        |
| Arrival distance            | L               | #2,3,4         | ± 0  | -    | 20   | -    | m         |
|                             |                 |                | ± 30 | -    | 15   | -    |           |
|                             |                 |                | ± 45 | -    | 10   | -    |           |
| Output form                 | Active low      |                |      |      |      |      |           |



Image

IR Sensor



GND IR VCC



## Products